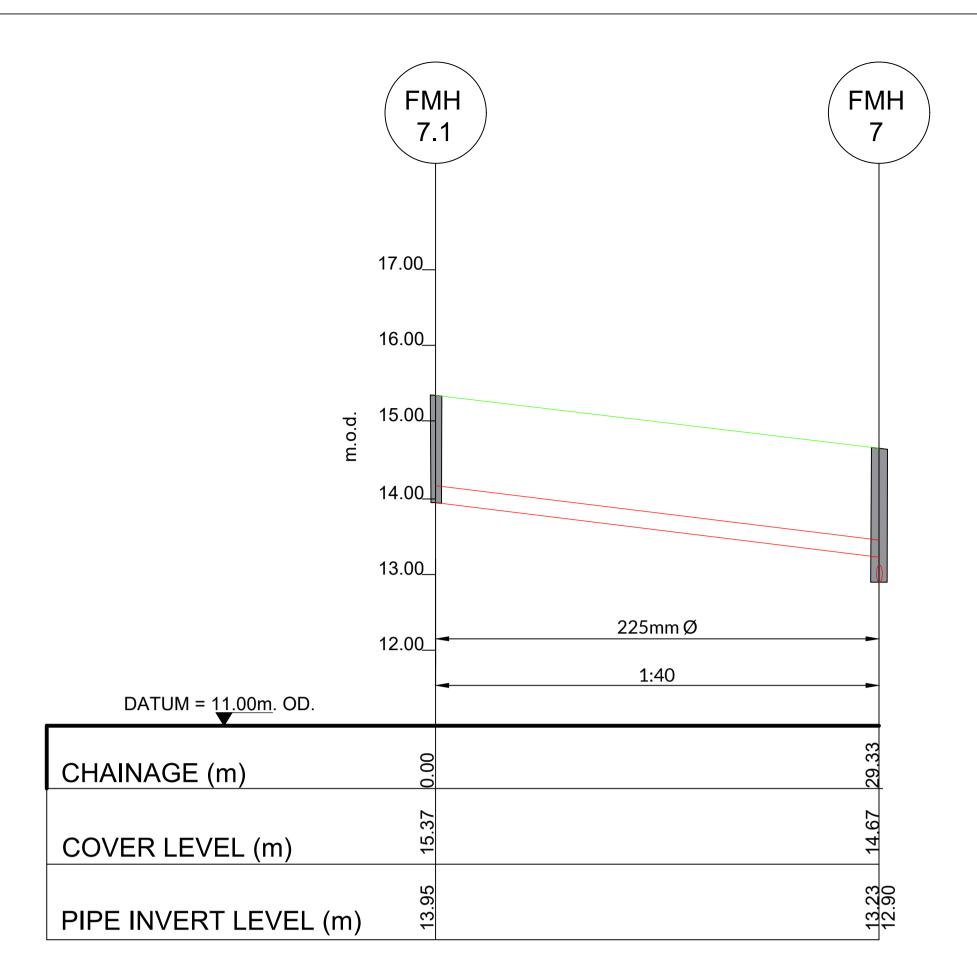

## Foul Sewer Longitudinal Section FMH 7.1- FMH 7

Horizontal Scale = 1:250, Vertical Scale 1:50