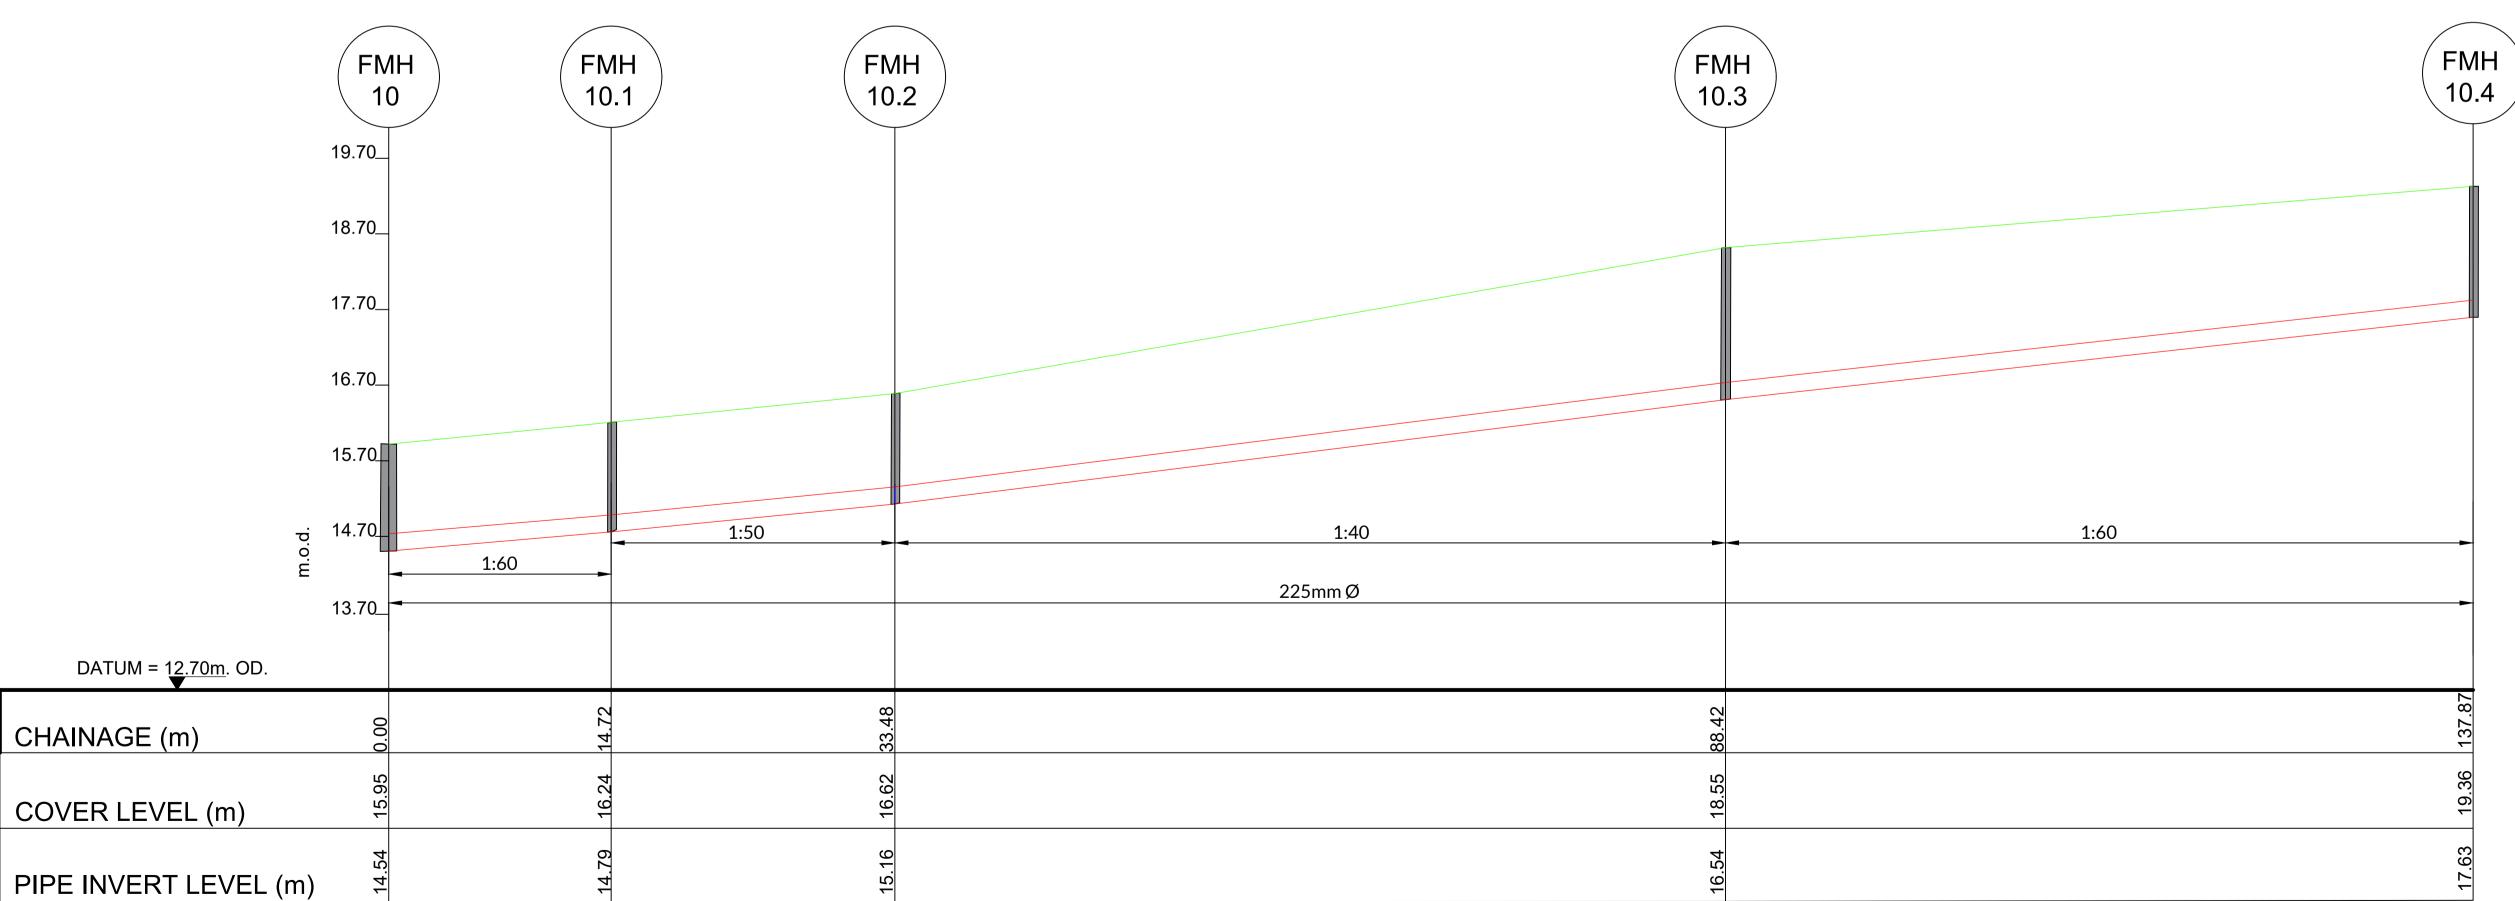

## Foul Sewer Longitudinal Section FMH 10 - FMH 10.4

Horizontal Scale = 1:250, Vertical Scale 1:50