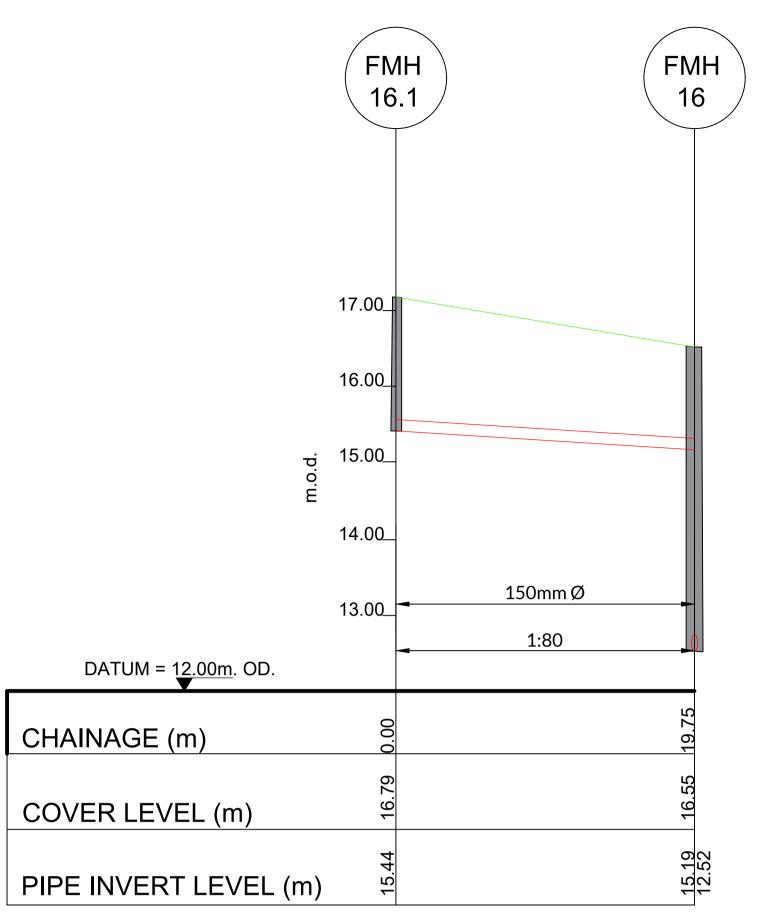

## Foul Sewer Longitudinal Section FMH 16.1- FMH 16

2. ALL DRAWINGS TO BE CHECKED BY THE THOROUGH CHECK FOR THE ACTUAL LOCATION OF ALL SERVICES/UTILITIES, ABOVE AND BELOW GROUND, BEFORE ANY WORK COMMENCES. 5. ALL LEVELS SHOWN RELATE TO ORDNANCE SURVEY DATUM AT MALIN HEAD.